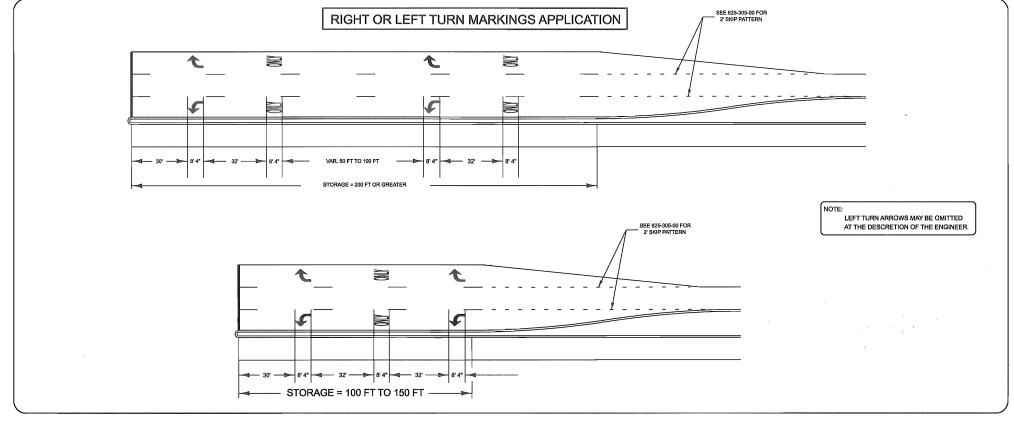

By: Twithy B. Buto

Date: 14 March 2022

| REFERENCES                                         |                                                                                                                                                                                                                                                                                                                                             |                                                                                                                                                                                                                                                                                                                                                                                                                                                                                                                                                                                                                                                                                                                                                                                                                                                                                                                                                                                                                                                                                                                                                                                                                                                                                                                                                                                                                                                                                                                                                                                                                                                                                                                                                                                                                                                                                                                                                                                                                                                                                                                                |
|----------------------------------------------------|---------------------------------------------------------------------------------------------------------------------------------------------------------------------------------------------------------------------------------------------------------------------------------------------------------------------------------------------|--------------------------------------------------------------------------------------------------------------------------------------------------------------------------------------------------------------------------------------------------------------------------------------------------------------------------------------------------------------------------------------------------------------------------------------------------------------------------------------------------------------------------------------------------------------------------------------------------------------------------------------------------------------------------------------------------------------------------------------------------------------------------------------------------------------------------------------------------------------------------------------------------------------------------------------------------------------------------------------------------------------------------------------------------------------------------------------------------------------------------------------------------------------------------------------------------------------------------------------------------------------------------------------------------------------------------------------------------------------------------------------------------------------------------------------------------------------------------------------------------------------------------------------------------------------------------------------------------------------------------------------------------------------------------------------------------------------------------------------------------------------------------------------------------------------------------------------------------------------------------------------------------------------------------------------------------------------------------------------------------------------------------------------------------------------------------------------------------------------------------------|
|                                                    |                                                                                                                                                                                                                                                                                                                                             |                                                                                                                                                                                                                                                                                                                                                                                                                                                                                                                                                                                                                                                                                                                                                                                                                                                                                                                                                                                                                                                                                                                                                                                                                                                                                                                                                                                                                                                                                                                                                                                                                                                                                                                                                                                                                                                                                                                                                                                                                                                                                                                                |
|                                                    |                                                                                                                                                                                                                                                                                                                                             |                                                                                                                                                                                                                                                                                                                                                                                                                                                                                                                                                                                                                                                                                                                                                                                                                                                                                                                                                                                                                                                                                                                                                                                                                                                                                                                                                                                                                                                                                                                                                                                                                                                                                                                                                                                                                                                                                                                                                                                                                                                                                                                                |
|                                                    | DAVE                                                                                                                                                                                                                                                                                                                                        | MENT MARKING TYPICAL                                                                                                                                                                                                                                                                                                                                                                                                                                                                                                                                                                                                                                                                                                                                                                                                                                                                                                                                                                                                                                                                                                                                                                                                                                                                                                                                                                                                                                                                                                                                                                                                                                                                                                                                                                                                                                                                                                                                                                                                                                                                                                           |
|                                                    |                                                                                                                                                                                                                                                                                                                                             |                                                                                                                                                                                                                                                                                                                                                                                                                                                                                                                                                                                                                                                                                                                                                                                                                                                                                                                                                                                                                                                                                                                                                                                                                                                                                                                                                                                                                                                                                                                                                                                                                                                                                                                                                                                                                                                                                                                                                                                                                                                                                                                                |
| 35                                                 | STANDARD N                                                                                                                                                                                                                                                                                                                                  | MARKINGS FOR INTERSECTIONS                                                                                                                                                                                                                                                                                                                                                                                                                                                                                                                                                                                                                                                                                                                                                                                                                                                                                                                                                                                                                                                                                                                                                                                                                                                                                                                                                                                                                                                                                                                                                                                                                                                                                                                                                                                                                                                                                                                                                                                                                                                                                                     |
|                                                    | ADDITIONAL GUIDANCE THROUGH INTERSECTIONS                                                                                                                                                                                                                                                                                                   | APPLICATION OF MARKINGS AT INTERSECTIONS                                                                                                                                                                                                                                                                                                                                                                                                                                                                                                                                                                                                                                                                                                                                                                                                                                                                                                                                                                                                                                                                                                                                                                                                                                                                                                                                                                                                                                                                                                                                                                                                                                                                                                                                                                                                                                                                                                                                                                                                                                                                                       |
|                                                    | THE PATTERN ILLUSTRATED BELOW IS TO BE USED TO EXTEND MARKINGS THROUGH LARGE INTERSECTIONS WHERE ADDITIONAL GUIDANCE IS NEEDED.                                                                                                                                                                                                             | 1. STOP LINES ARE TO BE APPLIED AT ALL SIGNALIZED INTERSECTIONS. 2. AT NON-SIGNALIZED INTERSECTIONS, THE ROADWAYS WHICH MUST STOP ARE TO HAVE STOPLINES IF CENTERLINES ARE PRESENT. 3. WHERE STOPLINES ARE USED, LANE LINES AND CENTER LINES WILL TERMINATE AT THE STOPLINE. THEY DO NOT EXTEND ACROSS STOPLINES NOR DO THEY TERMINATE PRIOR TO STOPLINES. LOCATION OF STOPLINES SHOULD BE DETERMINED PRIOR TO MARKING LONGITUDINAL LINES.                                                                                                                                                                                                                                                                                                                                                                                                                                                                                                                                                                                                                                                                                                                                                                                                                                                                                                                                                                                                                                                                                                                                                                                                                                                                                                                                                                                                                                                                                                                                                                                                                                                                                     |
|                                                    | THE ABOVE MARKINGS SHOULD ALWAYS BE USED TO GUIDE AND SEPARATE TRAFFIC WHERE COMPOUND TURNING MANEUVERS OCCUR. SUCH MARKINGS WILL BE SHOWN ON THE PLANS WHERE NEEDED.                                                                                                                                                                       | 4. LANE LINES TERMINATING AT A STOPLINE SHOULD NOT BE LESS THAN 10 FEET IN LENGTH, HOWEVER THEY MAY BE LONGER. THE LAST LANE LINE WILL BE 10-40 FEET LONG.  *** THE FOLLOWING PROCEDURE WILL AID IN THIS DETERMINATION:***                                                                                                                                                                                                                                                                                                                                                                                                                                                                                                                                                                                                                                                                                                                                                                                                                                                                                                                                                                                                                                                                                                                                                                                                                                                                                                                                                                                                                                                                                                                                                                                                                                                                                                                                                                                                                                                                                                     |
| SIGNING AND MARKING<br>ENGINEER                    | TURNING MANEUVERS OCCUR. SUCH MARKINGS WILL BE SHOWN ON THE PLANS WHERE NEEDED.  THE BROKEN LINES ARE TO BE THE SAME COLOR AS THE LINE THEY EXTEND.                                                                                                                                                                                         | a. MARK A SPOT 50 FEET IN ADVANCE OF STOPLINE OF EACH LANE LINE APPROACH.  b. IF A LINE IS BEING APPLIED WHEN THE SPOT IS CROSSED, THE STRIPER OPERATOR PERMITS AUTOMATIC CUT-OFF AND THE FOLLOWING 30 GAP. WHEN THE NEXT LINES BEGINS, THE STRIPER OPERATOR WILL MANUALLY OVERRIDE THE AUTOMATIC CUT-OFF AND WILL EXTEND THE LINE TO THE STOPLINE.  c. IF A LINE IS NOT BEING APPLIED WHEN THE SPOT IS CROSSED, WHEN THE NEXT LINE BEGINS THE STRIPER OPERATOR WILL MANUALLY OVERRIDE THE AUTOMATIC CUT-OFF AND WILL EXTEND THE LINE TO THE STOPLINE.                                                                                                                                                                                                                                                                                                                                                                                                                                                                                                                                                                                                                                                                                                                                                                                                                                                                                                                                                                                                                                                                                                                                                                                                                                                                                                                                                                                                                                                                                                                                                                         |
| OTH CAROLAN                                        | STOPLINES                                                                                                                                                                                                                                                                                                                                   | 5. AT ALL INTERSECTIONS, LANE LINES WILL NORMALLY BE OMITTED WITHIN THE INTERSECTION AREA WHERE TURNING VEHICLES MUST MANEUVER.                                                                                                                                                                                                                                                                                                                                                                                                                                                                                                                                                                                                                                                                                                                                                                                                                                                                                                                                                                                                                                                                                                                                                                                                                                                                                                                                                                                                                                                                                                                                                                                                                                                                                                                                                                                                                                                                                                                                                                                                |
| ★ SISTER                                           | ALL STOPLINES ARE TO BE MARKED WITH 24" SOLID WHITE LINES.      WHERE CROSSWALK MARKINGS EXIST, STOPLINES SHOULD BE PLACED IN ADVANCE OF, AND PARALLEL TO, THE NEAREST CROSSWALK LINE. A MINIMUM DISTANCE OF 4" SHOULD EXIST BETWEEN THE CROSSWALK AND STOPPAR.      IN THE ABSENCE OF A MARKED CROSSWALK, THE STOPLINE SHOULD BE PLACED AT | ARROWS AND WORD MESSAGES  • ARROWS AND WORD MESSAGES ARE NOT TYPICAL AT ALL TURN LANES AND WILL BE PLACED ONLY AT LOCATIONS SHOWN ON THE PLANS OR WHERE DIRECTED BY THE ENGINEER. • WHERE ARROWS SUPPLEMENT SIGNS TO PROHIBIT A MOVEMENT THAT WOULD OTHERWISE BE LEGAL FROM THAT LANE, THE ARROW MUST BE ACCOMPANIED BY THE WORD 'ONLY'.                                                                                                                                                                                                                                                                                                                                                                                                                                                                                                                                                                                                                                                                                                                                                                                                                                                                                                                                                                                                                                                                                                                                                                                                                                                                                                                                                                                                                                                                                                                                                                                                                                                                                                                                                                                       |
|                                                    | IN THE ABSENCE OF A MARKED CROSSWALK, THE STOPLINE SHOULD BE PLACED AT A DISTANCE OF NO LESS THAN 4 FEET AND NO MORE THAN 30 FEET FROM THE PAVEMENT EDGE OF THE INTERSECTING ROUTE.    A DISTANCE OF THE INTERSECTING ROUTE.                                                                                                                | ALL ARROWS AND WORD MESSAGES SHALL BE AS INDICATED ON STANDARD DRAWINGS 625-410-00.                                                                                                                                                                                                                                                                                                                                                                                                                                                                                                                                                                                                                                                                                                                                                                                                                                                                                                                                                                                                                                                                                                                                                                                                                                                                                                                                                                                                                                                                                                                                                                                                                                                                                                                                                                                                                                                                                                                                                                                                                                            |
| H. ANTHON                                          |                                                                                                                                                                                                                                                                                                                                             | الله المورد الله ا |
|                                                    | 6ft.                                                                                                                                                                                                                                                                                                                                        | APPLY 2' BROKEN WHITE SKIP LINES, 8 ft. €, TO €.                                                                                                                                                                                                                                                                                                                                                                                                                                                                                                                                                                                                                                                                                                                                                                                                                                                                                                                                                                                                                                                                                                                                                                                                                                                                                                                                                                                                                                                                                                                                                                                                                                                                                                                                                                                                                                                                                                                                                                                                                                                                               |
| Male 21.O+                                         | — — III \ I \ I \ I \ I \ I \ I \ I \ I                                                                                                                                                                                                                                                                                                     |                                                                                                                                                                                                                                                                                                                                                                                                                                                                                                                                                                                                                                                                                                                                                                                                                                                                                                                                                                                                                                                                                                                                                                                                                                                                                                                                                                                                                                                                                                                                                                                                                                                                                                                                                                                                                                                                                                                                                                                                                                                                                                                                |
|                                                    | 4 ft. / APPLY 2 BROKEN WHITE SKIP LINES.                                                                                                                                                                                                                                                                                                    |                                                                                                                                                                                                                                                                                                                                                                                                                                                                                                                                                                                                                                                                                                                                                                                                                                                                                                                                                                                                                                                                                                                                                                                                                                                                                                                                                                                                                                                                                                                                                                                                                                                                                                                                                                                                                                                                                                                                                                                                                                                                                                                                |
| 6                                                  |                                                                                                                                                                                                                                                                                                                                             |                                                                                                                                                                                                                                                                                                                                                                                                                                                                                                                                                                                                                                                                                                                                                                                                                                                                                                                                                                                                                                                                                                                                                                                                                                                                                                                                                                                                                                                                                                                                                                                                                                                                                                                                                                                                                                                                                                                                                                                                                                                                                                                                |
| 3                                                  | CROSSWALKS  • ALL CROSSWALKS ARE TO BE MARKED WITH 8" SOLID WHITE LINES.                                                                                                                                                                                                                                                                    |                                                                                                                                                                                                                                                                                                                                                                                                                                                                                                                                                                                                                                                                                                                                                                                                                                                                                                                                                                                                                                                                                                                                                                                                                                                                                                                                                                                                                                                                                                                                                                                                                                                                                                                                                                                                                                                                                                                                                                                                                                                                                                                                |
| 1 0                                                | • CROSSWALK LINES ARE TO BE SPACED NOT LESS THAN 6 FEET APART.                                                                                                                                                                                                                                                                              | SCHOOL CROSSWALK - NON SIGNALIZED                                                                                                                                                                                                                                                                                                                                                                                                                                                                                                                                                                                                                                                                                                                                                                                                                                                                                                                                                                                                                                                                                                                                                                                                                                                                                                                                                                                                                                                                                                                                                                                                                                                                                                                                                                                                                                                                                                                                                                                                                                                                                              |
| # DATE CHK DESCRIPTION                             |                                                                                                                                                                                                                                                                                                                                             |                                                                                                                                                                                                                                                                                                                                                                                                                                                                                                                                                                                                                                                                                                                                                                                                                                                                                                                                                                                                                                                                                                                                                                                                                                                                                                                                                                                                                                                                                                                                                                                                                                                                                                                                                                                                                                                                                                                                                                                                                                                                                                                                |
| SOUTH CAROLINA DEPARTMENT OF TRANSPORTATION        |                                                                                                                                                                                                                                                                                                                                             | 5' 8* SOLID WHITE                                                                                                                                                                                                                                                                                                                                                                                                                                                                                                                                                                                                                                                                                                                                                                                                                                                                                                                                                                                                                                                                                                                                                                                                                                                                                                                                                                                                                                                                                                                                                                                                                                                                                                                                                                                                                                                                                                                                                                                                                                                                                                              |
| DESIGN STANDARDS OFFICE<br>955 PARK STREET         |                                                                                                                                                                                                                                                                                                                                             |                                                                                                                                                                                                                                                                                                                                                                                                                                                                                                                                                                                                                                                                                                                                                                                                                                                                                                                                                                                                                                                                                                                                                                                                                                                                                                                                                                                                                                                                                                                                                                                                                                                                                                                                                                                                                                                                                                                                                                                                                                                                                                                                |
| ROOM 405<br>COLUMBIA, SC 29201<br>STANDARD DRAWING |                                                                                                                                                                                                                                                                                                                                             | POSITION TRANVERSE MARKINGS IN LANES SO AS NOT TO BE IN WHEELPATH.                                                                                                                                                                                                                                                                                                                                                                                                                                                                                                                                                                                                                                                                                                                                                                                                                                                                                                                                                                                                                                                                                                                                                                                                                                                                                                                                                                                                                                                                                                                                                                                                                                                                                                                                                                                                                                                                                                                                                                                                                                                             |
| STANDARD DRAWING                                   |                                                                                                                                                                                                                                                                                                                                             | 24* SOLID WHITE                                                                                                                                                                                                                                                                                                                                                                                                                                                                                                                                                                                                                                                                                                                                                                                                                                                                                                                                                                                                                                                                                                                                                                                                                                                                                                                                                                                                                                                                                                                                                                                                                                                                                                                                                                                                                                                                                                                                                                                                                                                                                                                |
| STANDARD MARKINGS<br>FOR INTERSECTIONS             |                                                                                                                                                                                                                                                                                                                                             |                                                                                                                                                                                                                                                                                                                                                                                                                                                                                                                                                                                                                                                                                                                                                                                                                                                                                                                                                                                                                                                                                                                                                                                                                                                                                                                                                                                                                                                                                                                                                                                                                                                                                                                                                                                                                                                                                                                                                                                                                                                                                                                                |
| 625-305-00 EFFECTIVE LETTING DATE MAY 2009         | THIS DRAWING IS NOT TO SCALE                                                                                                                                                                                                                                                                                                                |                                                                                                                                                                                                                                                                                                                                                                                                                                                                                                                                                                                                                                                                                                                                                                                                                                                                                                                                                                                                                                                                                                                                                                                                                                                                                                                                                                                                                                                                                                                                                                                                                                                                                                                                                                                                                                                                                                                                                                                                                                                                                                                                |