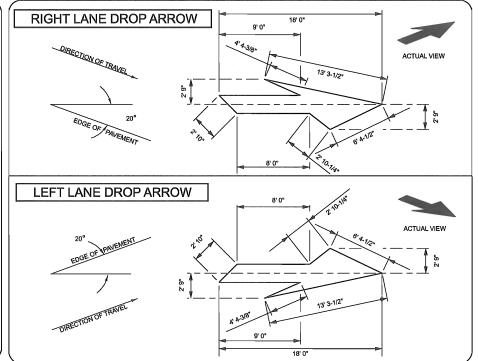

## STANDARD PAVEMENT MARKINGS

FOR ARROWS & ONLY(S)

| <br>                            |
|---------------------------------|
| REFERENCES                      |
|                                 |
|                                 |
|                                 |
|                                 |
|                                 |
|                                 |
|                                 |
|                                 |
|                                 |
|                                 |
| SIGNING AND MARKING<br>ENGINEER |
| TW CARO                         |
| SOFESSION S                     |
|                                 |

DESIGN STANDARDS OFFICE 955 PARK STREET ROOM 405 COLUMBIA, SC 29201

STANDARD DRAWING

FOR ARROWS & ONLY(S)

625-410-00

FFECTIVE LETTING DATE

THIS DRAWING IS NOT TO SCALE