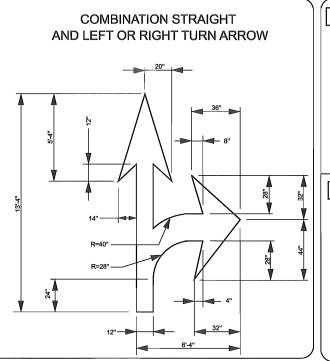

## STANDARD PAVEMENT MARKINGS

FOR ARROWS & ONLY(S)

| <br>                            |
|---------------------------------|
| REFERENCES                      |
|                                 |
|                                 |
|                                 |
|                                 |
|                                 |
|                                 |
|                                 |
|                                 |
|                                 |
|                                 |
| SIGNING AND MARKING<br>ENGINEER |
| TW CARO                         |
| SOFESSION S                     |
|                                 |

| 5 |      |     |             |
|---|------|-----|-------------|
| 4 |      |     |             |
| 3 |      |     |             |
| 2 |      |     |             |
| 1 |      |     |             |
| 0 |      |     |             |
| # | DATE | CHK | DESCRIPTION |

DESIGN STANDARDS OFFICE 955 PARK STREET ROOM 405 COLUMBIA, SC 29201

STANDARD DRAWING

FOR ARROWS & ONLY(S)

625-410-00

FFECTIVE LETTING DATE

THIS DRAWING IS NOT TO SCALE