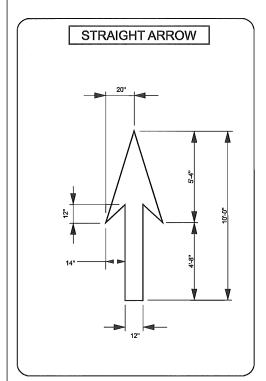

## STANDARD PAVEMENT MARKINGS

FOR ARROWS & ONLY(S)

| <br>                            |
|---------------------------------|
| REFERENCES                      |
|                                 |
|                                 |
|                                 |
|                                 |
|                                 |
|                                 |
|                                 |
|                                 |
|                                 |
|                                 |
| SIGNING AND MARKING<br>ENGINEER |
| TW CARO                         |
| SOFESSION S                     |
|                                 |

DESIGN STANDARDS OFFICE 955 PARK STREET ROOM 405 COLUMBIA, SC 29201

STANDARD DRAWING

FOR ARROWS & ONLY(S)

625-410-00

FFECTIVE LETTING DATE

THIS DRAWING IS NOT TO SCALE