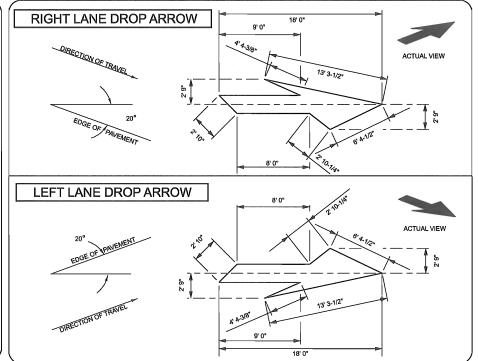

## STANDARD PAVEMENT MARKINGS

FOR ARROWS & ONLY(S)

| <br>                            |
|---------------------------------|
| REFERENCES                      |
|                                 |
|                                 |
|                                 |
|                                 |
|                                 |
|                                 |
|                                 |
|                                 |
|                                 |
|                                 |
| SIGNING AND MARKING<br>ENGINEER |
| TW CARO                         |
| SOFESSION S                     |
|                                 |

| 5 |      |     |             |
|---|------|-----|-------------|
| 4 |      |     |             |
| 3 |      |     |             |
| 2 |      |     |             |
| 1 |      |     |             |
| 0 |      |     |             |
| # | DATE | CHK | DESCRIPTION |

DESIGN STANDARDS OFFICE 955 PARK STREET ROOM 405 COLUMBIA, SC 29201

STANDARD DRAWING

FOR ARROWS & ONLY(S)

625-410-00

FFECTIVE LETTING DATE

THIS DRAWING IS NOT TO SCALE