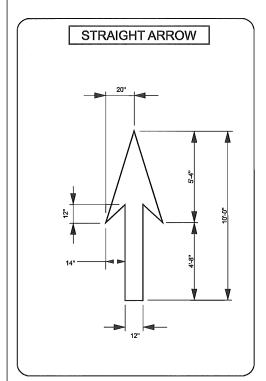

## STANDARD PAVEMENT MARKINGS

FOR ARROWS & ONLY(S)

| <br>                            |
|---------------------------------|
| REFERENCES                      |
|                                 |
|                                 |
|                                 |
|                                 |
|                                 |
|                                 |
|                                 |
|                                 |
|                                 |
|                                 |
| SIGNING AND MARKING<br>ENGINEER |
| TW CARO                         |
| SOFESSION S                     |
|                                 |

| 5 |      |     |             |
|---|------|-----|-------------|
| 4 |      |     |             |
| 3 |      |     |             |
| 2 |      |     |             |
| 1 |      |     |             |
| 0 |      |     |             |
| # | DATE | CHK | DESCRIPTION |

DESIGN STANDARDS OFFICE 955 PARK STREET ROOM 405 COLUMBIA, SC 29201

STANDARD DRAWING

FOR ARROWS & ONLY(S)

625-410-00

FFECTIVE LETTING DATE

THIS DRAWING IS NOT TO SCALE