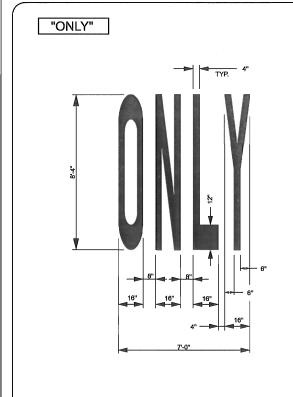

## STANDARD PAVEMENT MARKINGS

FOR ARROWS & ONLY(S)

| <br>                            |
|---------------------------------|
| REFERENCES                      |
|                                 |
|                                 |
|                                 |
|                                 |
|                                 |
|                                 |
|                                 |
|                                 |
|                                 |
|                                 |
| SIGNING AND MARKING<br>ENGINEER |
| TW CARO                         |
| SOFESSION S                     |
|                                 |

DESIGN STANDARDS OFFICE 955 PARK STREET ROOM 405 COLUMBIA, SC 29201

STANDARD DRAWING

FOR ARROWS & ONLY(S)

625-410-00

FFECTIVE LETTING DATE

THIS DRAWING IS NOT TO SCALE