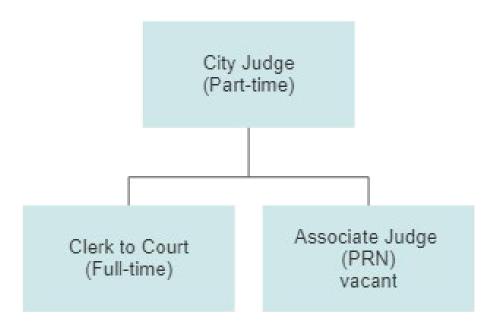

| -                    |
| Capital                        | 37,135.02          | -             | -                    | -                    | 22,000.00          | -                    | -                    |
|                                |                    |               |                      |                      |                    |                      |                      |
| Total Recreation               | 348,254.16         | 346,934.56    | 382,262.94           | 486,913.21           | 292,518.23         | 505,164.00           | 492,233.00           |
|                                |                    |               |                      |                      |                    |                      |                      |

### Municipal Court 558





## Municipal Court 558

#### Court





## Court Highlights

Continue to fund one (1) FTE court clerk

Continue to fund one part-time judge (0.5 FTE)

Includes IT increases

Need to work to obtain an associate judge

#### Meets Council Goals:

2.Improve communication, teamwork, customer service with a focus on developing/expanding recreational programs.

5.Complete established projects and continue strengthening community partnerships.

#### Walhalla, South Carolina 01 COURT (558) 2023-2024 Budget

|                        |              |              | 725-2024 Budget |                  |             |           |             |
|------------------------|--------------|--------------|-----------------|------------------|-------------|-----------|-------------|
|                        |