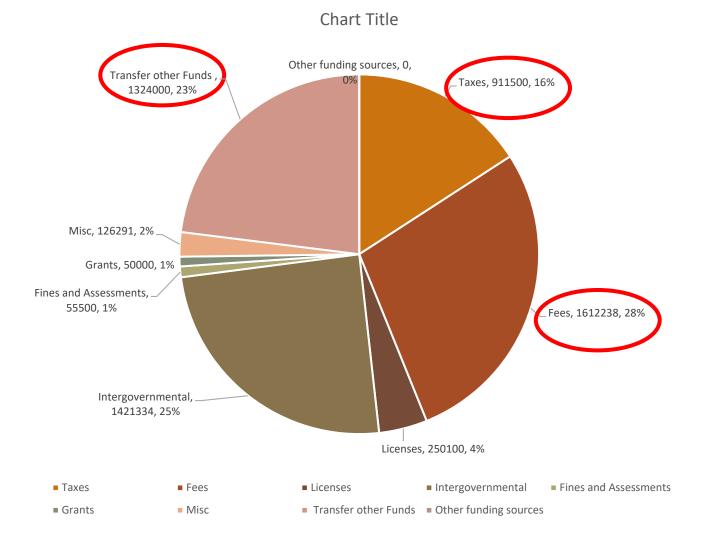

## FY 24 Revenue

#### Walhalla, South Carolina REVENUES

| 2023-2024 E | Budget |
|-------------|--------|
|-------------|--------|

|                        | FY 2019      |                | FY 2021      | , in the second | FY 2023      |              | FY 2024      | FY 2024      |
|------------------------|--------------|----------------|--------------|-----------------|--------------|--------------|--------------|--------------|
| Description            | Actual       | FY 2020 Actual | Actual       | FY2022 Actual   | Approved     | FY 2023 YTD  | Requested    | Reccommended |
| Taxes                  | 797,847.92   | 833,084.66     | 873,113.05   | 888,883.88      | 896,467.36   | 821,504.91   | 906,500.00   | 911,500.00   |
| Fees                   | 635,316.30   | 1,218,214.85   | 1,466,902.48 | 1,064,772.86    | 1,469,382.00 | 728,270.42   | 1,555,100.00 | 1,612,238.00 |
| Licenses               | 211,431.14   | 201,829.37     | 188,875.66   | 227,546.07      | 261,000.00   | 216,900.03   | 250,100.00   | 250,100.00   |
| Intergovernmental      | 310,000.00   | 333,600.00     | 330,000.00   | 370,000.00      | 1,310,000.00 | 1,260,000.00 | 1,421,334.00 | 1,421,334.00 |
| Fines and Assessments  | 39,877.71    | 49,255.93      | 55,127.53    | 36,956.80       | 70,300.00    | 30,866.27    | 55,500.00    | 55,500.00    |
| Grants                 | -            | 285,000.00     | 3,748.00     | 717,835.50      | 823,835.50   | 7,243.00     | 50,000.00    | 50,000.00    |
| Misc                   | 301,409.06   | 107,795.00     | 77,921.76    | 130,960.55      | 126,190.85   | 1,193,978.38 | 126,291.00   | 126,291.00   |
| Transfer other Funds   | -            | 688,000.00     | 1,205,726.00 | 1,113,179.09    | 1,514,794.86 | -            | 842,000.00   | 1,324,000.00 |
| Other funding sources  | -            | -              | -            | -               | -            |              | -            | -            |
| TOTAL GENERAL FUND     | 2,295,882.13 | 3,716,779.81   | 4,201,414.48 | 4,550,134.75    | 6,471,970.57 | 4,258,763.01 | 5,206,825.00 | 5,750,963.00 |
| Water                  | 2,188,487.59 | 3,674,767.99   | 4,263,359.47 | 4,196,407.42    | 7,581,432.70 | 3,238,820.74 | 4,948,000.00 | 4,929,340.00 |
| Sewer                  | 447,085.79   | 744,309.56     | 862,384.00   | 852,297.47      | 1,572,028.69 | 798,413.36   | 192,747.00   | 192,747.00   |
| TOTAL ENTERPRISE FUNDS | 2,635,573.38 | 4,419,077.55   | 5,125,743.47 | 5,048,704.89    | 9,153,461.39 | 4,037,234.10 | 5,140,747.00 | 5,122,087.00 |
| American Rescue        | -            | -              | -            | 1,113,179.09    | 3,587,259.00 |              | 2,474,080.00 | 2,474,080.00 |
| Greenway               | -            | -              | -            | 642,374.57      | 500,000.00   |              | 486,002.00   | 486,002.00   |
| Hospitality            | 131,017.39   | 276,829.00     | 270,850.14   | 270,057.78      | 285,000.00   | 193,601.50   | 290,000.00   | 290,000.00   |
| DDC                    |              |                |              |                 |              |              |              |              |
| TOTAL OTHER FUNDS      | 131,017.39   | 276,829.00     | 270,850.14   | 2,025,611.44    | 4,372,259.00 | 193,601.50   | 3,250,082.00 | 3,250,082.00 |
|                        |              |                |              |                 | ·            |              |              |              |