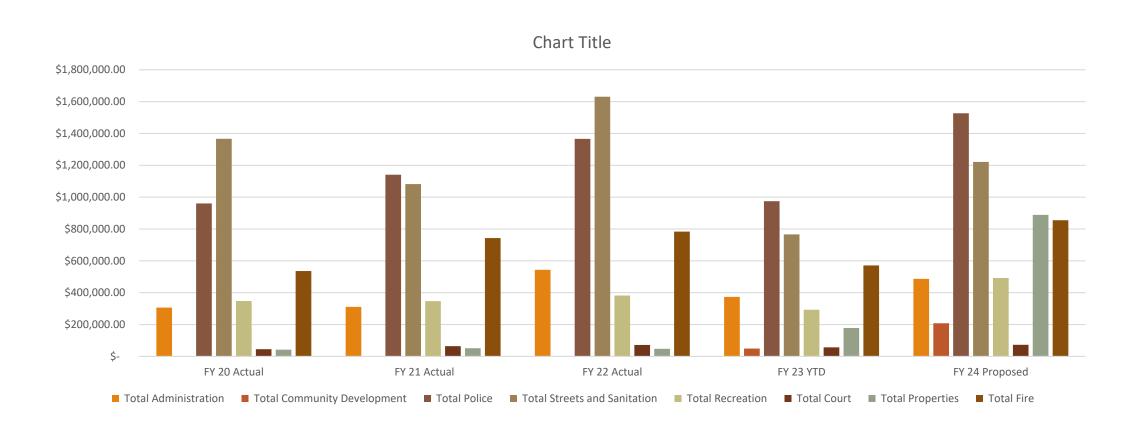

years

This is not reflected in the budget.

Meets Council Goal: 3. Invest in human capital; create competitive employee compensation and workforce.

#### CPI

Source:

https://www.bls.gov/regions/southeast

<u>release/consumerpriceindex\_south.ht</u> m

https://www.ssa.gov/oact/cola/colaseres.html

| CPI          | CY 20 | CY21  | CY22  |
|--------------|-------|-------|-------|
| CPI- U USA   | 1.40% | 7.00% | 6.60% |
| CPI- U South | 1.40% | 7.40% | 7.00% |
| SS COLA      | 1.30% | 5.90% | 8.70% |



# Revenue Generators and Cost Savers

Annexation

Millage Increase

Fee for service increases

**Commercial Development** 

Residential Development

Reduction of employee benefits

Reduction of staff and services

Pay cash, limit borrowing

## FY 23 Cashflow



## FY 20- YTD Expenditures



## Lease Purchases



- Currently have \$1.45 million in short term debt
- \$598,000 in old unused account.
- Pay off 2.5 existing lease purchases from fund balance \$596,741.00
- Coupled with FY 24 annual payment it cuts short term debt in half by end of FY 24.
- Positions FY 25 to pay off another lease purchase, leaving less than \$500,000 in short term debt.

Meets Council Goal: 4.Continue to support infrastructure and capital replacement programs.

## Lease Purchases

| <u>Issue Date</u> | <u>Original Amt</u> | <u>Balance</u> | <u>Annual GF</u> | <u>Annual EP Fund</u> | <u>Annual All Funds</u> | FY 24 Recommended Payment | <u>FY 24 New</u><br><u>Balance</u> | FY 25 Future Payment | FY25 Balances |
|-------------------|---------------------|----------------|------------------|--------