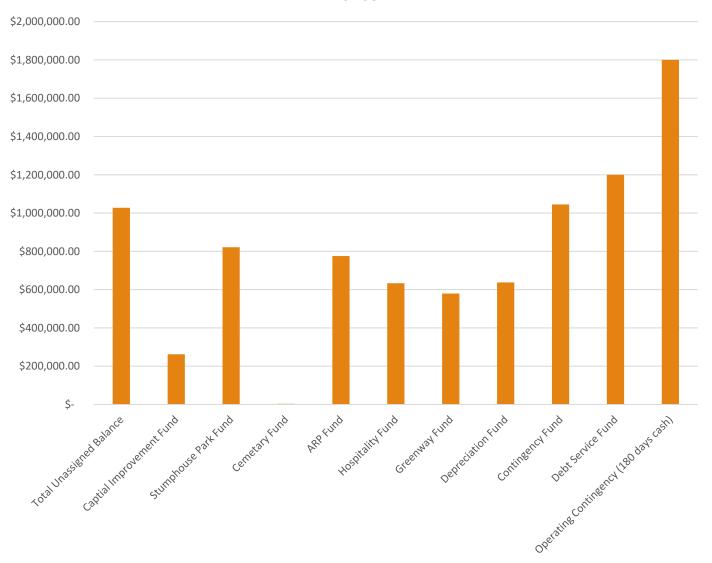

-              | 159,000.00     | -                        | 239,491.27       | -                    | 242,000.00           | 242,000.00           |
| Transfer from American Rescue (028)                 |                |                | 216,348.00               | 675,303.59       | -                    | -                    | 482,000.00           |
| Committee de la | 2 746 770 64   | 4 204 44 4 4   | 4 (33 000 55             | C 474 070        | 4 200 224 42         | F 220 07F 60         | F 7C4 242 22         |
| General Fund Total                                  | 3,716,779.81   | 4,201,414.48   | 4,633,006.55             | 6,471,970.57     | 4,298,234.40         | 5,220,075.00         | 5,764,213.00         |



## 10 Year Financials

## 20 Year Forecast



#### Fund Balances







## FY 24 Revenue

## Ad Valorem Tax



84 mils



Last Assessment 2022



Value of a mil \$10,251.00



## 20-year Ad Valorem Tax Revenue



|             |                             |                      |       | Municip