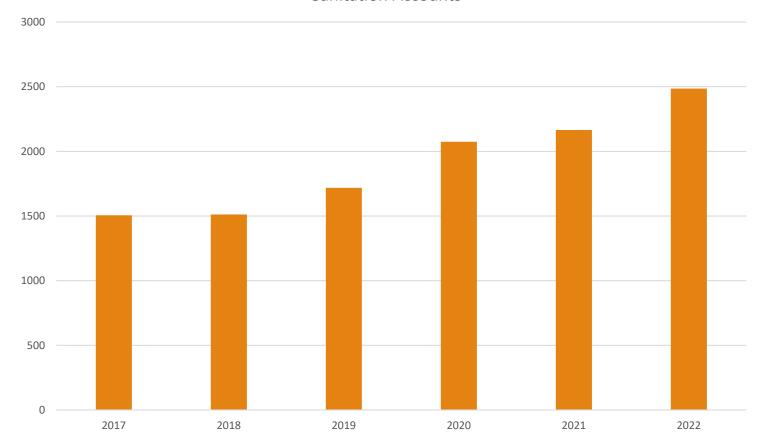

#### Revenues

Requested 8% increase in sanitation fees

Inside Roll Cart- \$16.50 to \$17.82

Outside Roll Cart- \$25.50 to \$27.54

Estimated Increase \$62,231.00

**Building Permit Fees** 

\$47,000 due to new permitting