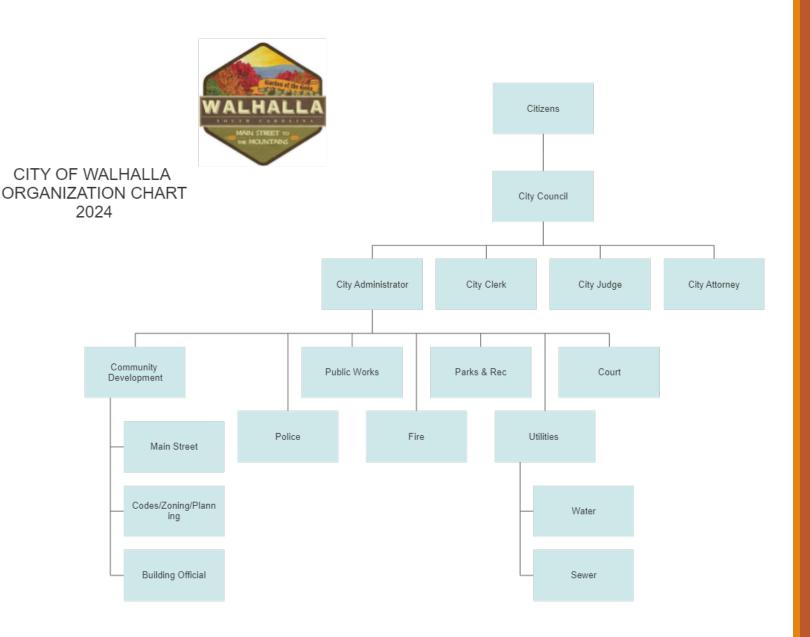

## FY 2024 City Council Goals

| DEVELOP   | OPPORTUNITIES FOR RESIDENTIAL AND COMMERCIAL DEVELOPMENT                                                   |
|-----------|------------------------------------------------------------------------------------------------------------|
| IMPROVE   | COMMUNICATION, TEAMWORK, CUSTOMER SERVICE<br>WITH A FOCUS ON DEVELOPING/EXPANDING<br>RECREATIONAL PROGRAMS |
| INVEST IN | IN HUMAN CAPITAL; CREATE COMPETITIVE EMPLOYEE COMPENSATION AND WORKFORCE                                   |
| CONTINUE  | TO SUPPORT INFRASTRUCTURE AND CAPITAL REPLACEMENT PROGRAMS                                                 |
| COMPLETE  | ESTABLISHED PROJECTS AND CONTINUE STRENGTHENING COMMUNITY PARTNERSHIPS                                     |