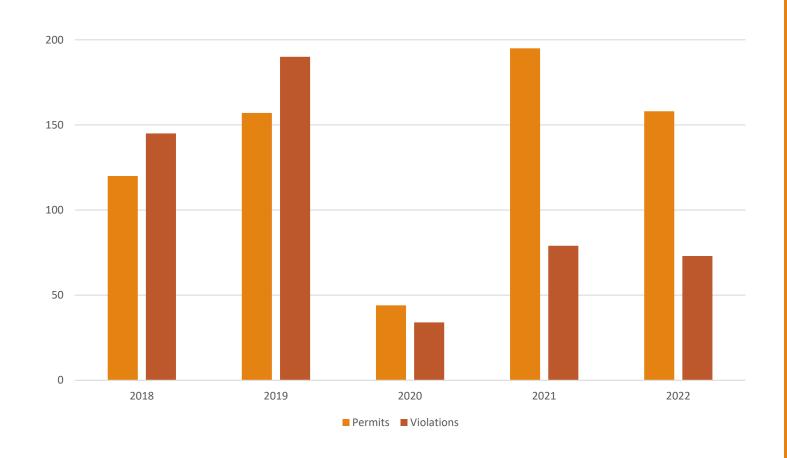

#### Revenues

Requested 8% increase in sanitation fees

Inside Roll Cart- \$16.50 to \$17.82

Outside Roll Cart- \$25.50 to \$27.54

Estimated Increase \$62,231.00

**Building Permit Fees** 

\$47,000 due to new permitting

\$5000 in zoning

Fire Contract

\$300k to \$550k

Slight increase in business license

Should see increase in Accommodations Tax