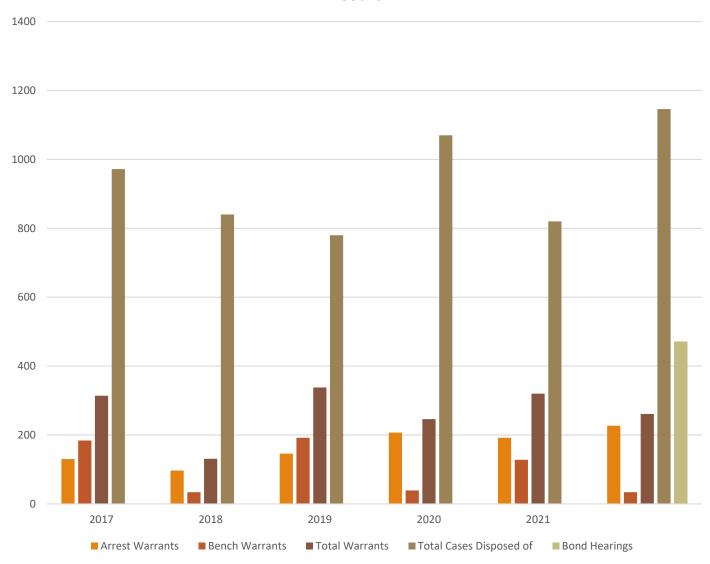

tal                        | 37,135.02          | -             | -                    | -                    | 22,000.00          | -                    | -                    |
|                                |                    |               |                      |                      |                    |                      |                      |
| Total Recreation               | 348,254.16         | 346,934.56    | 382,262.94           | 486,913.21           | 292,518.23         | 505,164.00           | 492,233.00           |
|                                |                    |               |                      |                      |                    |                      |                      |

### Municipal Court 558





## Municipal Court 558

#### Court





## Court Highlights

Continue to fund one (1) FTE court clerk

Continue to fund one part-time judge (0.5 FTE)

Includes IT increases

Need to work to obtain an associate judge

#### Meets Council Goals:

2.Improve communication, teamwork, customer service with a focus on developing/expanding recreational programs.

5.Complete established projects and continue strengthening community partnerships.

#### Walhalla, South Carolina 01 COURT (558) 2023-2024 Budget

|                        |              |              | 725-2024 Budget |                  |             |           |             |
|------------------------|--------------|--------------|-----------------|------------------|-------------|-----------|-------------|
|                        |              |              |