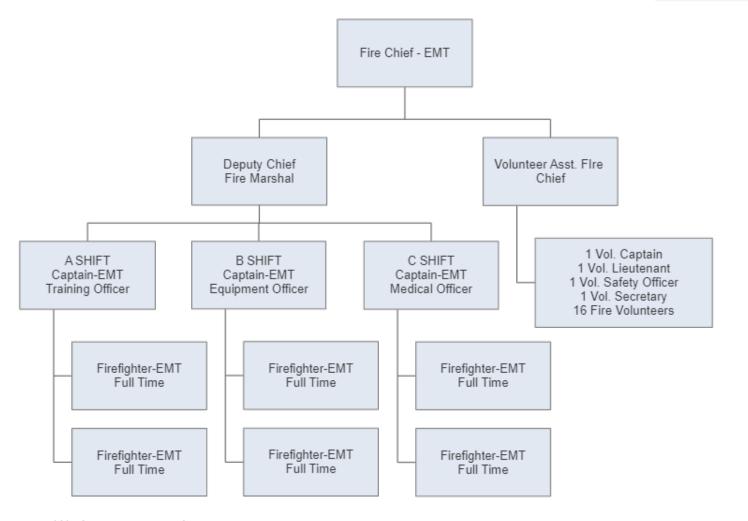

| Total Streets and Sanitation | 1,366,489,12 | 1.082.315.46  | 1.630.829.39  | 1,924,234,63 | 766.094.59  | 1.277.925.00                          | 1,221,225.00           |



#### City of Walhalla Fire Department Organization Chart

2023





### Fire 540





### Fire

Includes increase equipment and software costs

Includes radio upgrades

Includes Turn out gear replacement (CIP)

Includes \$550,000 county contract

Creates competitive compensation (entry \$38,000 w/EMT)

Includes more overtime funds for events and calls for service

Does not include 3 additional firefighters

#### Meets Council Goals:

- 3. Invest in human capital; create competitive employee compensation and workforce.
- <u>5. Complete established projects and continue strengthening</u> community partnerships.

#### Fire Responses



## Fire Responses



### Fire 5 Year Plans

- Implement a competitive pay adjustment per position level
- Maintain our earned ISO 2 rating in the City
- Increase staffing levels to 4 per shift
- Staff the Deputy Chief's posit