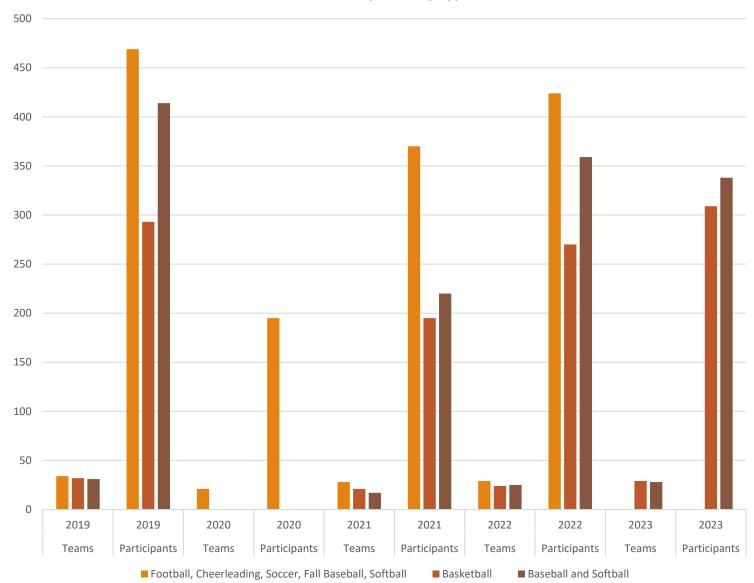

| -                |             |              |             |
| Capital-Facility       | -                     | 0.110.11                              | 40.040.55    | 4,000.00         | 44.000.00   |              |             |
| Capital                | 59,404.92             | 8,448.44                              | 42,240.80    | 15,000.00        | 11,000.00   | -            | -           |
| Tablet                 | FOF 040 4=            | 740 400 45                            | 702 602 50   | 000 000 00       | F74 450 00  | 4 005 040 05 | 054.004.00  |
| Total Fire             | 535,848.15            | 743,189.14                            | 783,688.73   | 826,202.07       | 571,159.33  | 1,065,240.00 | 854,834.00  |

## Parks and Recreation 550

#### Walhalla sports, by type



## Parks and Recreation Staffing



# Parks and Recreation Highlights

Continue to fund four (4) FTE's

Includes three (3) 24/hr/week part-time positions

Creates volleyball and flag football programs

### **Meets Council Goals:**

2.Improve communication, teamwork, customer service with a focus on developing/expanding recreational programs.

4.Continue to support infrastructure and capital replacement programs.
5.Complete established projects and continue strengthening community partnerships.





## Recreation Accomplishments

Increased social media presence

Made substantial upgrades to Chicopee Field

Introduced card payments in office for registrations

Created new coaching policies

Replaced bridge decking

Contracted for new score board and field light installation

#### Walhalla,