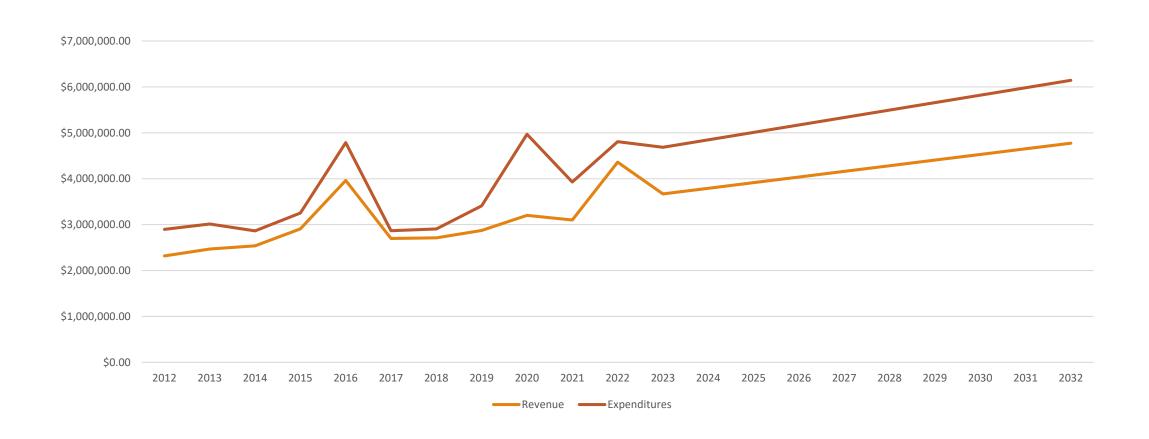

9)                     | -              | 159,000.00     | -                        | 239,491.27       | -                    | 242,000.00           | 242,000.00           |
| Transfer from American Rescue (028)                 |                |                | 216,348.00               | 675,303.59       | -                    | -                    | 482,000.00           |
| Committee de la | 2 746 770 64   | 4 204 44 4 4   | 4 (33 000 55             | C 474 070        | 4 200 224 42         | F 220 07F 60         | F 7C4 242 22         |
| General Fund Total                                  | 3,716,779.81   | 4,201,414.48   | 4,633,006.55             | 6,471,970.57     | 4,298,234.40         | 5,220,075.00         | 5,764,213.00         |



## 10 Year Financials

## 20 Year Forecast



#### Fund Balances







## FY 24 Revenue

## Ad Valorem Tax



84 mils



Last Assessment 2022



Value of a mil \$10,251.00



## 20-year Ad Valorem Tax Revenue



|             |                             |                      |       | Municip