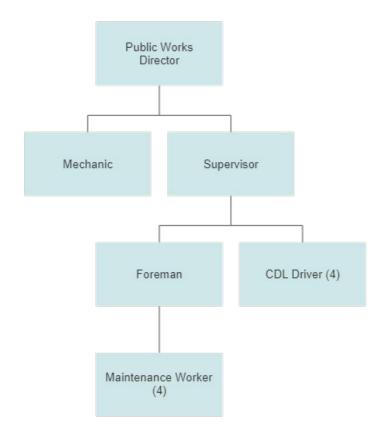

|
| Captial Outlay Total            | 18,798.29    | 34,311.00             | 137,996.39            | -                | 5,791.32            | -                    | -                    |
|                                 |              |                       |                       |                  |                     |                      |                      |
| Total Police                    | 960,512.60   | 1,141,013.42          | 1,366,198.49          | 1,371,050.73     | 974,701.02          | 1,582,938.00         | 1,526,934.00         |
|                                 |              |                       |                       |                  |                     |                      |                      |

### Public Works 530



### ORGANIZATION CHART 2023





## Public Works FY 23 Accomplishments

Installed gas/oil mixture tank collection station at 395 South Cedar Street through a DHEC grant.

Began implementation of IWORQ fleet management system

Wire brush, primed and painted the backstop at Chicopee Ball Field

Replaced roll carts with dumpsters in the Downtown commercial area

Replaced grills at Stumphouse

Replaced decking at the Depot

#### Sanitation Accounts



## Public Works Accounts



## Public Works- Sanitation

Requested 8% increase in sanitation fees

Inside Roll Cart- \$16.50 to \$17.82

Outside Roll Cart- \$25.50 to \$27.54

Estimated Increase \$62,231.00

Fuel costs have increased over 60% in 3 years

Carts and Dumpsters have increased 20%

Tires and other supplies have also increased



## Public Works- Fuel Costs





#