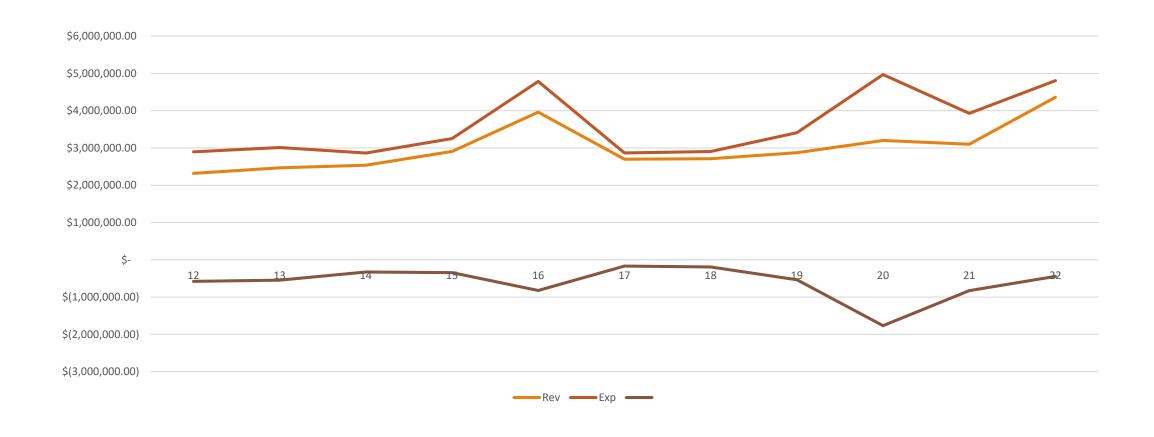

|
| Transfer from Hospitality (029)                     | -              | 159,000.00     | -                        | 239,491.27       | -                    | 242,000.00           | 242,000.00           |
| Transfer from American Rescue (028)                 |                |                | 216,348.00               | 675,303.59       | -                    | -                    | 482,000.00           |
| Committee de la | 2 746 770 64   | 4 204 44 4 4   | 4 (33 000 55             | C 474 070        | 4 200 224 42         | F 220 07F 60         | F 7C4 242 22         |
| General Fund Total                                  | 3,716,779.81   | 4,201,414.48   | 4,633,006.55             | 6,471,970.57     | 4,298,234.40         | 5,220,075.00         | 5,764,213.00         |



## 10 Year Financials

## 20 Year Forecast



#### Fund Balances







## FY 24 Revenue

## Ad Valorem Tax



84 mils



Last Assessment 2022



Value of a mil \$10,251.00



## 20-year Ad Valorem Tax Revenue



|             |                             |                      |       | Municip