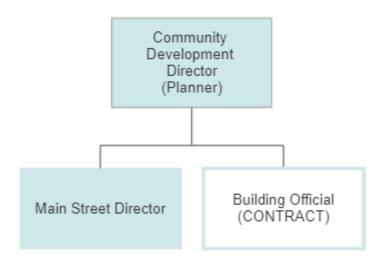

### Major FY Accomplishments

| First Clean Audit in 10 years                                         |
|-----------------------------------------------------------------------|
| Awarded Greenway Contract                                             |
| Advertised and will award Ross Mountain Parking Construction Contract |
| Construction began on Stumphouse Phase 3                              |
| Completed CPAT                                                        |
| Began 2025 Comprehensive Plan                                         |
| Reinvigorated Planning Commission and BZA                             |
| Completed Codification and published                                  |
| Able to replace fleet through Capital Replacement Fund                |
| Successful implementation of unified budget and financial policies    |
| Improved city-wide email system                                       |
| Updated Personnel Handbook                                            |
| Adopted Emergency Operations Plan                                     |
| Adopted Stronger Coaches Policies                                     |