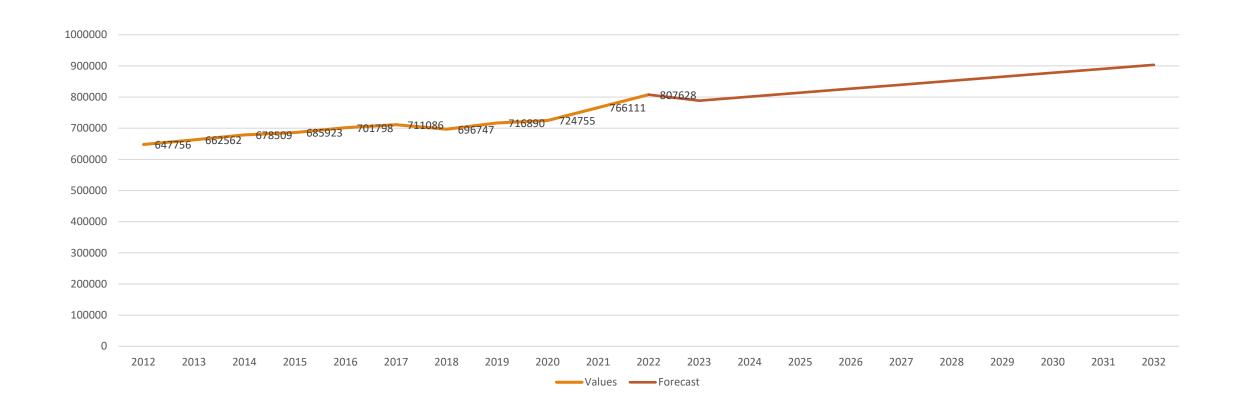

2,000.00           | 242,000.00           |
| Transfer from American Rescue (028)                 |                |                | 216,348.00               | 675,303.59       | -                    | -                    | 482,000.00           |
| Committee de la | 2 746 770 64   | 4 204 44 4 4   | 4 (33 000 55             | C 474 070        | 4 200 224 42         | F 220 07F 60         | F 7C4 242 22         |
| General Fund Total                                  | 3,716,779.81   | 4,201,414.48   | 4,633,006.55             | 6,471,970.57     | 4,298,234.40         | 5,220,075.00         | 5,764,213.00         |



## 10 Year Financials

## 20 Year Forecast



#### Fund Balances







## FY 24 Revenue

## Ad Valorem Tax



84 mils



Last Assessment 2022



Value of a mil \$10,251.00



## 20-year Ad Valorem Tax Revenue



|             |                             |                      |       | Municip