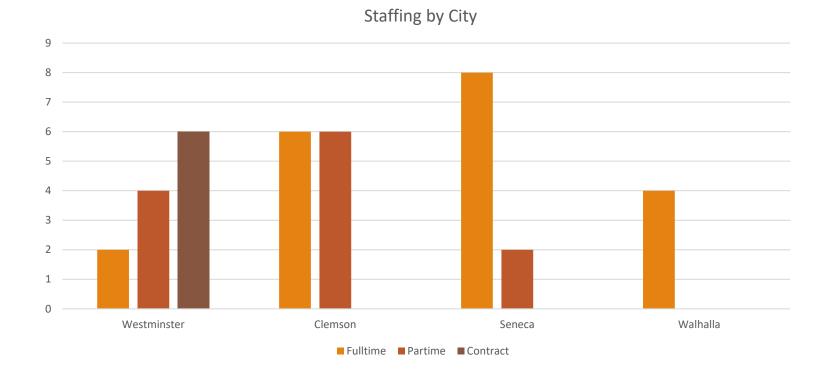

|              |             |
| Capital-Facility       | -                     | 0.110.11                              | 40.040.55    | 4,000.00         | 44.000.00   |              |             |
| Capital                | 59,404.92             | 8,448.44                              | 42,240.80    | 15,000.00        | 11,000.00   | -            | -           |
| Tablet                 | FOF 040 4=            | 740 400 45                            | 702 602 50   | 000 000 00       | F74 450 00  | 4 005 040 05 | 054.004.00  |
| Total Fire             | 535,848.15            | 743,189.14                            | 783,688.73   | 826,202.07       | 571,159.33  | 1,065,240.00 | 854,834.00  |

## Parks and Recreation 550

#### Walhalla sports, by type



## Parks and Recreation Staffing



# Parks and Recreation Highlights

Continue to fund four (4) FTE's

Includes three (3) 24/hr/week part-time positions

Creates volleyball and flag football programs

### **Meets Council Goals:**

2.Improve communication, teamwork, customer service with a focus on developing/expanding recreational programs.

4.Continue to support infrastructure and capital replacement programs.
5.Complete established projects and continue strengthening community partnerships.





## Recreation Accomplishments

Increased social media presence

Made substantial upgrades to Chicopee Field

Introduced card payments in office for registrations

Created new coaching policies

Replaced bridge decking

Contracted for new score board and field light installation

#### Walhalla, South Carolina 01 PARKS AND RECREAT