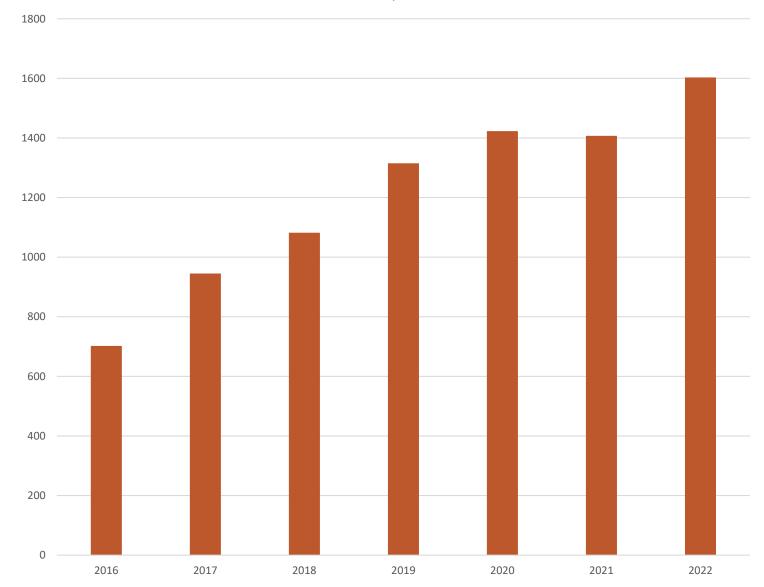

and Sanitation | 1,366,489,12 | 1.082.315.46  | 1.630.829.39  | 1,924,234,63 | 766.094.59  | 1.277.925.00                          | 1,221,225.00           |



#### City of Walhalla Fire Department Organization Chart

2023





### Fire 540





### Fire

Includes increase equipment and software costs

Includes radio upgrades

Includes Turn out gear replacement (CIP)

Includes \$550,000 county contract

Creates competitive compensation (entry \$38,000 w/EMT)

Includes more overtime funds for events and calls for service

Does not include 3 additional firefighters

#### Meets Council Goals:

- 3. Invest in human capital; create competitive employee compensation and workforce.
- <u>5. Complete established projects and continue strengthening</u> community partnerships.

#### Fire Responses



## Fire Responses



### Fire 5 Year Plans

- Implement a competitive pay adjustment per position level
- Maintain our earned ISO 2 rating in the City
- Increase staffing levels to 4 per shift
- Staff the Deputy Chief's position
- Increase training hours for the department
- Incorporate water/dive rescue into our response capabilities
- Perform medical care(non-transport) at the EMT -B level
- Increase the community risk reduction program
- Maintain the zero-fire death goal
- Recruit and retain volunteers
- Utilize grant opportunities to fund capital equipment
- Implement a fire management plan for Stumphouse Mountain property
- Facility upgrades to house increased personnel, apparatus and storage needs
- Continue to make progress on our capital, apparatus and equipment replacement plans