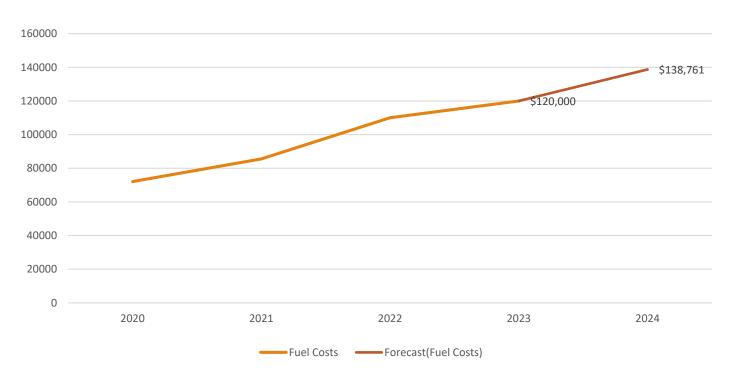

Insurance increase 10%

Expect 35-38% increase in materials and supplies

Increased payroll ~\$100k pay period

Waterline improvement \$2.4m

SCIIP grant request \$12m (15% grant match)

Fuel increase roughly 50%