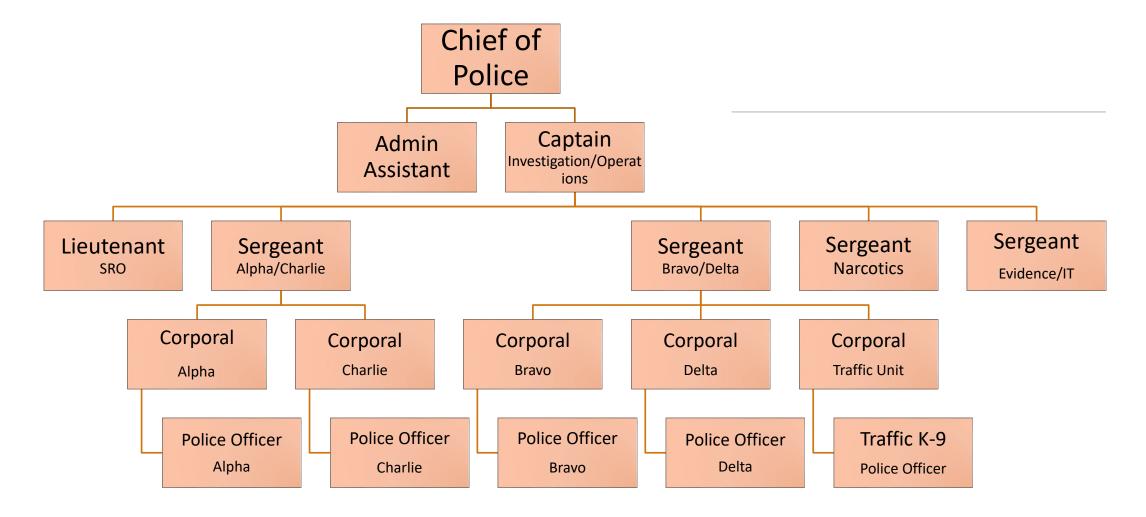

1,000.00         | 521.00      | 1,000.00       | 600.00      |
| Computer Services              |              |              |              | 4,000.00         |             | 4,000.00       | 4,000.00    |
| Miscellaneous Expenses         |              |              |              | 500.00           | 96.00       | 500.00         | 500.00      |
| Other Services                 |              |              |              | 13,500.00        | 4,962.56    | 14,000.00      | 57,600.00   |
| Other Services                 |              |              |              | 13,500.00        | 4,902.56    | 14,000.00      | 57,600.00   |
| Total Administration           |              |              |              | 135,425.00       | 48,902.94   | 232,941.00     | 207,784.00  |

## Police 520





## Police Accomplishments

Stabilized workforce

Worked with community and mutual aid partners

Expanded Mutual Aid network to include Clemson University

Implemented SCLEA accreditation measures for compliance

Re-branded Police Department

Continued to maintain community trust

## Police Highlights

Continues to offer competitive pay (\$38700 entry and \$41900 entry certified)

Creates upward mobility

Includes subscription to AXON body cameras and tasers

Doesn't include full time IT specialist

#### **Meets Council Goals:**

- 1.Develop opportunities for residential and commercial development.
- 3. Invest in human capital; create competitive employee compensation and workforce.
- <u>5. Complete established projects and continue strengthening community partnerships.</u>



## Police