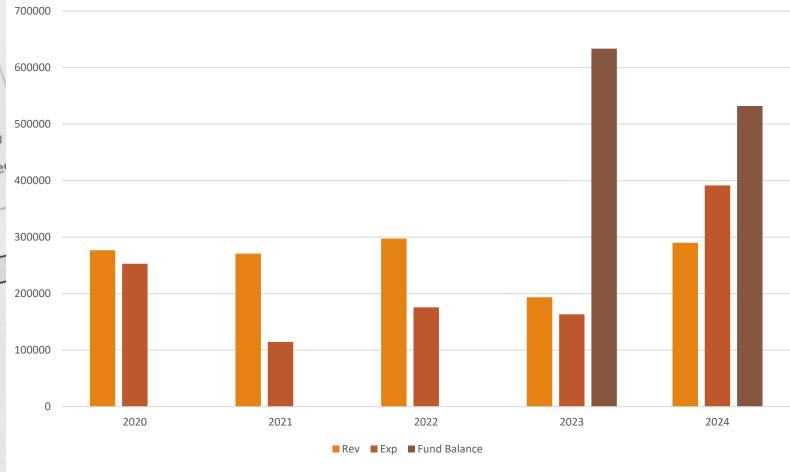

# Revenue and Expenditures

#### Walhalla, South Carolina HOSPITATLITY FUND REVENUE (029)

**EX 5053** 

2023-2024 Budget

| 00 000 000  | 00 000 000 | 02 705 007  | 00 000 100 | 00 027 200   | V V 0 3 0 0 2 C | 00 000 320   | <b>G</b> ; [] [ |
|-------------|------------|-------------|------------|--------------|-----------------|--------------|-----------------|
|             |            |             |            |              |                 |              |                 |
|             |            |             |            |              |                 |              |                 |
| Recommended | Reduested  | FY 2023 YTD | Approved   | FY 22 Actual | FY 21 Actual    | FY 20 Actual | mətl            |

| 00.000,062 | 290,000.00 | 193,601.50 | 00.000,285 | 68.274,7e2 | 17.028,072 | 00.628,872 | Hospitality Revenue |
|------------|------------|------------|------------|------------|------------|------------|---------------------|
|            |            |            |            |            |            |            |                     |