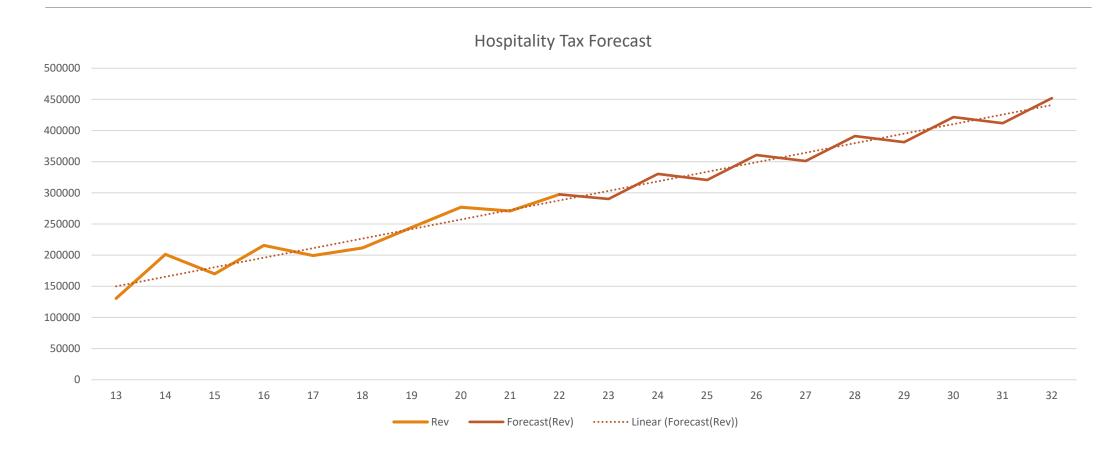

## Revenue Forecast

#### m may m jun m jul ang ang m sep ■ oct m nov m de 95,054 97,511 154,568 99,011 56,845 99,216 110,000 101,090 150,000 101,684 000 35,000 101,962 83,000 45,000 - 006